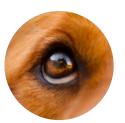

Eyes

#### Eye Certification

Eye testing reduces the chance of passing down a wide range of heredi ... Read More

Other

Thyroid (Autoin ... <u>+ m</u>

A breeder may perform addition tests on their do that do not fall in these general