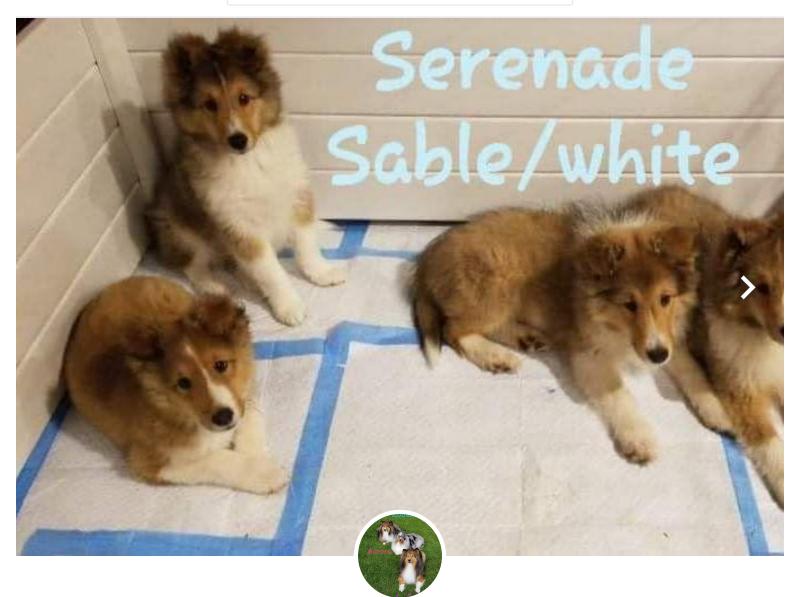

## Serenade

Good Breeder of <u>Shetland Sheepdogs</u>

Ask a question

**Apply to Breeder** 

At a glance

Puppies 4

Pickup and drop-off options

About the puppies

### **Puppies**

Sonic Male Shetland Sheepdog, Ready June 29

Boy 1 Reserved Male Shetland Sheepdog, We Home Nov. 4, 2023