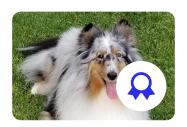

#### **Shetland Sheepdog**

#### Color

Blue merle and white, Black and white, Sable merle and white, Blue merle white and tan, Black white and tan, Sable and white